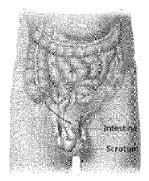

# Inguinal Hernia, Adult

An inguinal hernia develops when fat or the intestines push through a weak spot in a muscle where your leg meets your lower abdomen (groin). This creates a bulge. This kind of hernia could also be:

- In your scrotum, if you are male.
- In folds of skin around your vagina, if you are female.

There are three types of inguinal hernias:

- · Hernias that can be pushed back into the abdomen (are reducible). This type rarely causes pain.
- Hernias that are not reducible (are incarcerated).
- · Hernias that are not reducible and lose their blood supply (are strangulated). This type of hernia requires emergency surgery.

# What are the causes?

This condition is caused by having a weak spot in the muscles or tissues in the groin. This weak spot develops over time. The hernia may poke through the weak spot when you suddenly strain your lower abdominal muscles, such as when you:

# What are the signs or symptoms?

Symptoms may depend on the size of the hernia. Often, a small inguinal hernia has no symptoms. Symptoms of a larger hernia may include:

- A lump in the groin area. This is easier to see when standing. It might not be visible when lying down.
- Pain or burning in the groin. This may get worse when lifting, straining, or coughing.
- A dull ache or a feeling of pressure in the groin.
- In men, an unusual lump in the scrotum.

Symptoms of a strangulated inguinal hernia may include:

- A bulge in your groin that is very painful and tender to the touch.
- A bulge that turns red or purple.
- Fever, nausea, and vomiting.
- Inability to have a bowel movement or to pass gas.