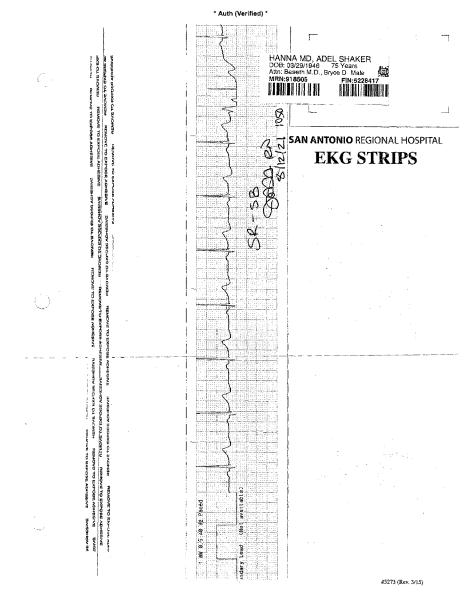

| SARH                                                                                                                                                                                                                      | 999 San Bernardino Road<br>Upland, CA 917864920                                                                                                                                                                                                            |
|---------------------------------------------------------------------------------------------------------------------------------------------------------------------------------------------------------------------------|------------------------------------------------------------------------------------------------------------------------------------------------------------------------------------------------------------------------------------------------------------|
| Patien                                                                                                                                                                                                                    | t Information ————                                                                                                                                                                                                                                         |
| Patient Name: HANNA MD, ADEL SHAKER<br>Home Address: 5688 COUSINS PL<br>RANCHO CUCAMONGA, CA 917<br>Home Phone: (909) 374-7216<br>Employer Name: DEPARTMENT OF CORRECTION<br>Employer Phone: (909) 597-1821               | Sex: Male<br>DOB: 03/29/1946<br>737 Age: 76 Years<br>Religion: No Preference                                                                                                                                                                               |
| Guarantor Name: ADEL HANNA                                                                                                                                                                                                | Sex: Male                                                                                                                                                                                                                                                  |
| Patient's Reltn: Self<br>Billing Address: 5688 COUSINS PL<br>RANCHO CUCAMONGA, CA 9<br>Billing Phone: (909) 374-7216<br>Employer Name: DEPARTMENT OF CORRECTION<br>Employer Phone: (909) 597-1821                         | DOB: 03/29/1946<br>Age: 76 Years<br>11737 SSN: 548-67-8932<br>NS                                                                                                                                                                                           |
|                                                                                                                                                                                                                           | ct Information                                                                                                                                                                                                                                             |
| <i>Emergency Contact</i><br>Contact Name: WONNA TERZ<br>Patient's Reltn: Other Relationship<br>Sex:<br>Home Phone: (909) 374-7216                                                                                         | <u>Next of Kin</u><br>Contact Name: IRMA KAWAGUCHI<br>Patient's Reltn: Other Relationship<br>Sex:<br>Home Phone: (909) 374-7216                                                                                                                            |
| Prima                                                                                                                                                                                                                     | ary Insurance                                                                                                                                                                                                                                              |
| Patient's Reltn: Self<br>Sex: Male<br>DOB: 03/29/1946<br>Age: 76 Years<br>Employer Name: DEPARTMENT OF CORRECTIO<br>Employer Phone: (909) 597-1821<br>Financial Class: PPO                                                | Claim Address: P.O. BOX 60007<br>LOS ANGELES, CA 90060<br>Insurance Phone: (800) 451-6780<br>Policy Number: CPR226A67822<br>NS Group Number: CB010A<br>Authorization Number:<br>Authorization Phone:<br>Authorization Contact:                             |
| Secon                                                                                                                                                                                                                     | dary Insurance ————                                                                                                                                                                                                                                        |
| Subscriber Name: HANNA MD, ADEL SHAKER<br>Patient's Reltn: Self<br>Sex: Male<br>DOB: 03/29/1946<br>Age: 76 Years<br>Employer Name: DEPARTMENT OF CORRECTIO<br>Employer Phone: (909) 597-1821<br>Financial Class: Medicare | Insurance Name: Medicare Part A and B<br>Claim Address: P.O. BOX 669<br>AUGUSTA, GA 30903<br>Insurance Phone:<br>Policy Number: 548678932A<br>NS Group Number: AONLY10012011<br>Authorization Number:<br>Authorization Phone:<br>Authorization Contact:    |
|                                                                                                                                                                                                                           | nter Information ————————————                                                                                                                                                                                                                              |
| Est Dt of Arrival: 08/12/2021 06:12         Medica           Inpt Adm Dt/Tm:         Locati           Disch Dt/Tm:         08/12/2021 16:25           Observation Dt/Tm:         Isolatic                                 | It Type: Day PatientAdmit Type: Electiveal Service: Same Day SurgeryAdmit Source: Physician Referralion: ACUAdvance Directive: Does not have/Bed: AC15 / AReg Clerk: Raylene Davidsonon:Admit Physician:se Alert:Attend Physician: M.D. Bryce BestPCP:PCP: |
| HANNA MD, ADEL SHAKER                                                                                                                                                                                                     |                                                                                                                                                                                                                                                            |
| Male / 76 Years                                                                                                                                                                                                           |                                                                                                                                                                                                                                                            |
| <b>MRN:</b> 918505                                                                                                                                                                                                        | <b>FIN</b> : 5228417                                                                                                                                                                                                                                       |

03/16/2023

SAN ANTONIO REGIONAL HOSPITAL

999 San Bernardino Road, Upland, California 91786

| Patient:      | HANNA MD, ADEL SHAKER |              |           |          |      |
|---------------|-----------------------|--------------|-----------|----------|------|
| MRN:          | 918505                | DOB/Age/Sex: | 3/29/1946 | 76 years | Male |
| FIN:          | 5228417               | Admit/Disch: | 8/12/2021 | 8/12/    | 2021 |
| Patient Type: | Day Patient           | Admitting:   |           |          |      |
| Attending:    | Beseth M.D.,Bryce D   |              |           |          |      |
| _             |                       |              |           |          |      |