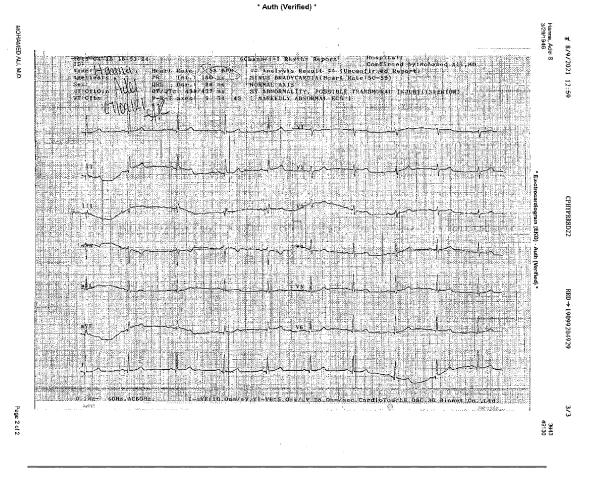

---------------------------------------|-----------------------------------------|--|
| Drug Details<br>atenolol 50 mg oral tablet (atenolol) 50 mg, 1<br>tab, PO, Daily | Last Taken | Continue         | Continue with changes (Indicate<br>Changes) | Do not<br>continue<br>upon<br>admission |  |
| Indication: <u>Jakes</u> for -                                                   | migrain    |                  | BP or Vrate                                 | C. C. A. A. A.                          |  |

| Ordering Physician:                   | Date | Time | Notes: |
|---------------------------------------|------|------|--------|
| Reconciled by (Name and Credentials): | Date | Time |        |
|                                       | ·    |      |        |

Page: 1 of 1

1

Page 66 of 191

-



Facility: SARH

Page 67 of 191

\* Auth (Verified) \*



Facility: SARH

Page 68 of 191

| Patient:      | HANNA MD, ADEL SHAKER |
|---------------|-----------------------|
| MRN:          | 918505                |
| FIN:          | 5228417               |
| Patient Type: | Day Patient           |
| Attending:    | Beseth M.D.,Bryce D   |
|               |                       |

| DOB/Age/Sex: | 3/29/1946 | 76 years | Male |
|--------------|-----------|----------|------|
| Admit/Disch: | 8/12/2021 | 8/12/    | 2021 |
| Admitting:   |           |          |      |

## **Coding Documentation**

Document Name: Result Status: Performed By: Authenticated By: Coding Summary Transcribed

| CODING DATE: 08/18/2021<br>SAN ANTONIO REGIONAL HOSPITAL |                                   |