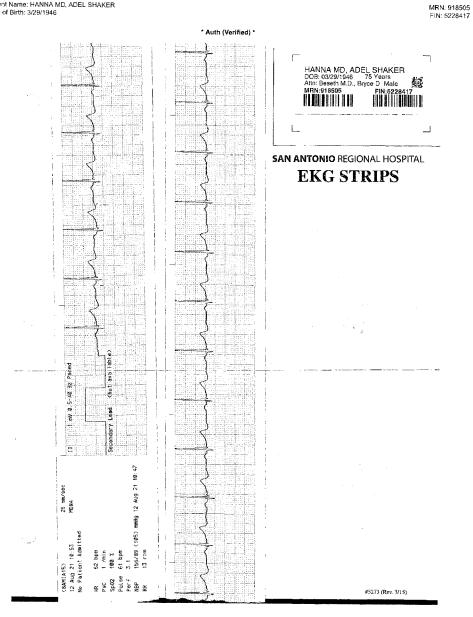

| SARH                                                                                                                                                                                                                      | 999 San Bernardino Road<br>Upland, CA 917864920                                                                                                                                                                                                            |
|---------------------------------------------------------------------------------------------------------------------------------------------------------------------------------------------------------------------------|------------------------------------------------------------------------------------------------------------------------------------------------------------------------------------------------------------------------------------------------------------|
| Patien                                                                                                                                                                                                                    | t Information ————                                                                                                                                                                                                                                         |
| Patient Name: HANNA MD, ADEL SHAKER<br>Home Address: 5688 COUSINS PL<br>RANCHO CUCAMONGA, CA 917<br>Home Phone: (909) 374-7216<br>Employer Name: DEPARTMENT OF CORRECTION<br>Employer Phone: (909) 597-1821               | Sex: Male<br>DOB: 03/29/1946<br>737 Age: 76 Years<br>Religion: No Preference                                                                                                                                                                               |
| Guarantor Name: ADEL HANNA                                                                                                                                                                                                | Sex: Male                                                                                                                                                                                                                                                  |
| Patient's Reltn: Self<br>Billing Address: 5688 COUSINS PL<br>RANCHO CUCAMONGA, CA 9<br>Billing Phone: (909) 374-7216<br>Employer Name: DEPARTMENT OF CORRECTION<br>Employer Phone: (909) 597-1821                         | DOB: 03/29/1946<br>Age: 76 Years<br>11737 SSN: 548-67-8932<br>NS                                                                                                                                                                                           |
|                                                                                                                                                                                                                           | ct Information                                                                                                                                                                                                                                             |
| <i>Emergency Contact</i><br>Contact Name: WONNA TERZ<br>Patient's Reltn: Other Relationship<br>Sex:<br>Home Phone: (909) 374-7216                                                                                         | <u>Next of Kin</u><br>Contact Name: IRMA KAWAGUCHI<br>Patient's Reltn: Other Relationship<br>Sex:<br>Home Phone: (909) 374-7216                                                                                                                            |
| Prima                                                                                                                                                                                                                     | ary Insurance                                                                                                                                                                                                                                              |
| Patient's Reltn: Self<br>Sex: Male<br>DOB: 03/29/1946<br>Age: 76 Years<br>Employer Name: DEPARTMENT OF CORRECTIO<br>Employer Phone: (909) 597-1821<br>Financial Class: PPO                                                | Claim Address: P.O. BOX 60007<br>LOS ANGELES, CA 90060<br>Insurance Phone: (800) 451-6780<br>Policy Number: CPR226A67822<br>NS Group Number: CB010A<br>Authorization Number:<br>Authorization Phone:<br>Authorization Contact:                             |
| Secon                                                                                                                                                                                                                     | dary Insurance ————                                                                                                                                                                                                                                        |
| Subscriber Name: HANNA MD, ADEL SHAKER<br>Patient's Reltn: Self<br>Sex: Male<br>DOB: 03/29/1946<br>Age: 76 Years<br>Employer Name: DEPARTMENT OF CORRECTIO<br>Employer Phone: (909) 597-1821<br>Financial Class: Medicare | Insurance Name: Medicare Part A and B<br>Claim Address: P.O. BOX 669<br>AUGUSTA, GA 30903<br>Insurance Phone:<br>Policy Number: 548678932A<br>NS Group Number: AONLY10012011<br>Authorization Number:<br>Authorization Phone:<br>Authorization Contact:    |
|                                                                                                                                                                                                                           | nter Information ————————————                                                                                                                                                                                                                              |
| Est Dt of Arrival: 08/12/2021 06:12         Medica           Inpt Adm Dt/Tm:         Locati           Disch Dt/Tm:         08/12/2021 16:25           Observation Dt/Tm:         Isolatic                                 | It Type: Day PatientAdmit Type: Electiveal Service: Same Day SurgeryAdmit Source: Physician Referralion: ACUAdvance Directive: Does not have/Bed: AC15 / AReg Clerk: Raylene Davidsonon:Admit Physician:se Alert:Attend Physician: M.D. Bryce BestPCP:PCP: |
| HANNA MD, ADEL SHAKER                                                                                                                                                                                                     |                                                                                                                                                                                                                                                            |
| Male / 76 Years                                                                                                                                                                                                           |                                                                                                                                                                                                                                                            |
| <b>MRN:</b> 918505                                                                                                                                                                                                        | <b>FIN</b> : 5228417                                                                                                                                                                                                                                       |

03/16/2023

SAN ANTONIO REGIONAL HOSPITAL

999 San Bernardino Road, Upland, California 91786

| Patient:      | HANNA MD, ADEL SHAKER |              |           |          |      |
|---------------|-----------------------|--------------|-----------|----------|------|
| MRN:          | 918505                | DOB/Age/Sex: | 3/29/1946 | 76 years | Male |
| FIN:          | 5228417               | Admit/Disch: | 8/12/2021 | 8/12/    | 2021 |
| Patient Type: | Day Patient           | Admitting:   |           |          |      |
| Attending:    | Beseth M.D.,Bryce D   |              |           |          |      |
| _             |                       |              |           |          |      |